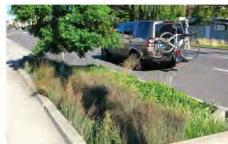

#### STREETSCAPE PROPOSED LAYOUT AND MATERIALS PLAN ENLARGEMENT

ROLLOVER MEDIAN WITH STAMPED CONCRETE TO MIMIC PAVERS

RAISED SEAT WALL PLANTERS -BOARD FORMED CONCRETE

STANDARD PAVER AND CONCRETE BANDING CROSSWALK AREA