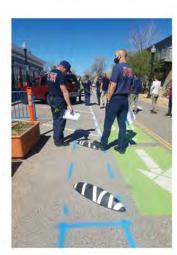

### WEST METRO FIRE DISTRICT

OCT. 2020 - DRAFT CONCEPT PLAN PRESENTED TO ERA

Nov. & Dec. 2020 - Virtual public open houses and presentations

MARCH 2021 - UPDATED PLAN WITH REVISIONS PRESENTED TO ERA

APRIL 2021 - SITE WALK, AND TEST RUN WITH WEST METRO FIRE RESCUE