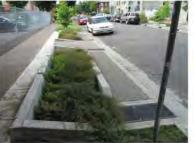

#### STREETSCAPE PROPOSED LAYOUT AND MATERIALS PLAN ENLARGEMENT

ROLLOVER MEDIAN WITH STAMPED CONCRETE TO MIMIC PAVERS

RAISED SEAT WALL PLANTERS -BOARD FORMED CONCRETE

STANDARD PAVER AND CONCRETE BANDING CROSSWALK AREA