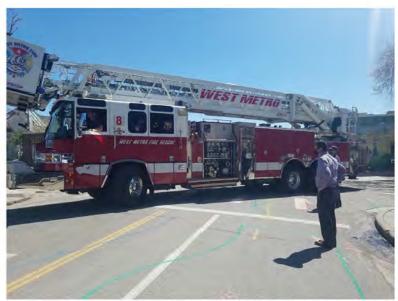

OCT. 2020 - DRAFT CONCEPT PLAN PRESENTED TO ERA

Nov. & Dec. 2020 - Virtual public open houses and presentations

MARCH 2021 - UPDATED PLAN WITH REVISIONS PRESENTED TO ERA

APRIL 2021 - SITE WALK, AND TEST RUN WITH WEST METRO FIRE RESCUE

### WEST METRO FIRE DISTRICT