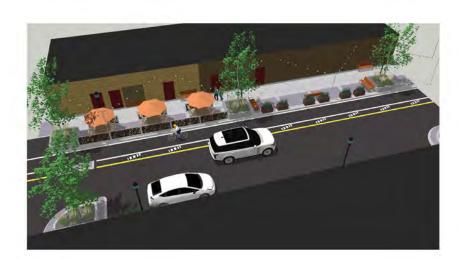

-Scale: NTS









### WEST METRO FIRE DISTRICT













#### **ILLUSTRATIVE CONCEPT PLAN**











PERSPECTIVE VIEW





#### STREETSCAPE PROPOSED LAYOUT AND MATERIALS PLAN









#### STREETSCAPE PROPOSED LAYOUT AND MATERIALS PLAN ENLARGEMENT













ROLLOVER MEDIAN WITH STAMPED CONCRETE TO MIMIC PAVERS



RAISED SEAT WALL PLANTERS -BOARD FORMED CONCRETE





STANDARD PAVER AND CONCRETE BANDING CROSSWALK AREA







August 17, 2021

#### **25**TH STREETSCAPE ELEMENTS



STANDARD DINING AREA TABLE



PATIO RAILING EXAMPLES





MOBILE PLANTER BOX



MOBILE PLANTER BOX





BISTRO STYLE STREET LIGHTING



BOARD FORMED CONCRETE PLANTERS



PUBLIC AREA BENCHES



SCALE: nts



#### 25th Streetscape Perspective Views



SCALE: nts

#### 25th Streetscape Perspective Views









August 17, 2021

#### **Next Steps**

- Submit Construction Drawings to Xcel Energy
- Issue Drawings for Bid
- Questions / Comments / Final Feedback?