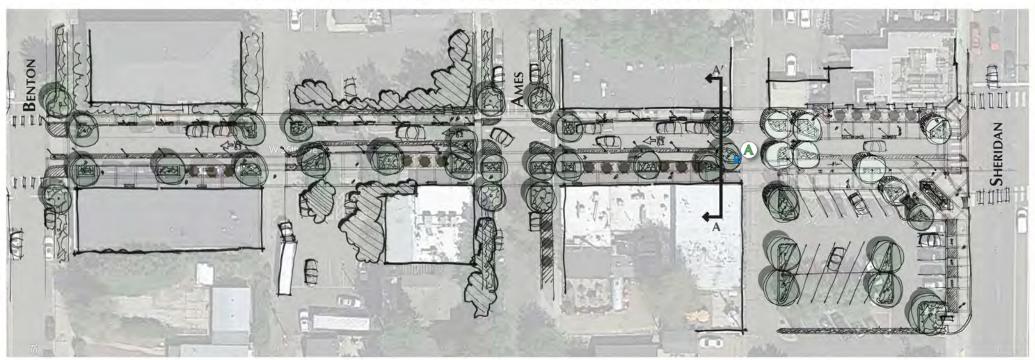

#### STREETSCAPE PROPOSED LAYOUT AND MATERIALS PLAN

#### STREETSCAPE PROPOSED LAYOUT AND MATERIALS PLAN ENLARGEMENT

ROLLOVER MEDIAN WITH STAMPED CONCRETE TO MIMIC PAVERS

RAISED SEAT WALL PLANTERS -BOARD FORMED CONCRETE

STANDARD PAVER AND CONCRETE BANDING CROSSWALK AREA