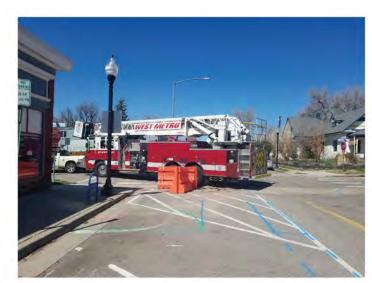

OCT. 2020 - DRAFT CONCEPT PLAN PRESENTED TO ERA

Nov. & Dec. 2020 - Virtual public open houses and presentations

MARCH 2021 - UPDATED PLAN WITH REVISIONS PRESENTED TO ERA

APRIL 2021 - SITE WALK, AND TEST RUN WITH WEST METRO FIRE RESCUE

### WEST METRO FIRE DISTRICT