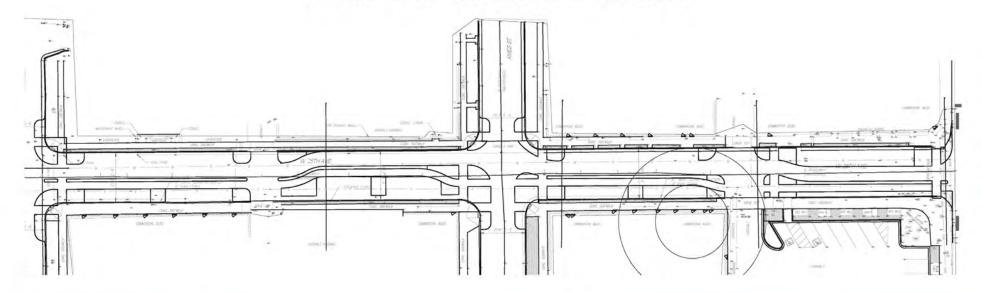

#### STREETSCAPE PROPOSED LAYOUT AND MATERIALS PLAN

#### STREETSCAPE PROPOSED LAYOUT AND MATERIALS PLAN ENLARGEMENT

ROLLOVER MEDIAN WITH STAMPED CONCRETE TO MIMIC PAVERS

RAISED SEAT WALL PLANTERS -BOARD FORMED CONCRETE

STANDARD PAVER AND CONCRETE BANDING CROSSWALK AREA