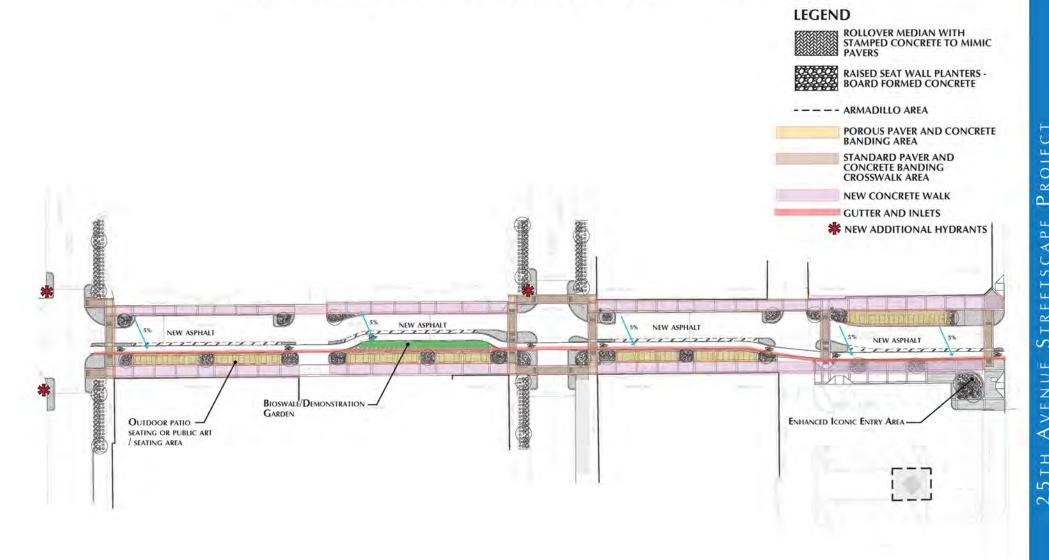

#### STREETSCAPE PROPOSED LAYOUT AND MATERIALS PLAN

#### STREETSCAPE PROPOSED LAYOUT AND MATERIALS PLAN ENLARGEMENT

ROLLOVER MEDIAN WITH STAMPED CONCRETE TO MIMIC PAVERS

RAISED SEAT WALL PLANTERS -BOARD FORMED CONCRETE

STANDARD PAVER AND CONCRETE BANDING CROSSWALK AREA