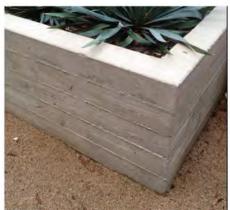

#### STREETSCAPE PROPOSED LAYOUT AND MATERIALS PLAN ENLARGEMENT

ROLLOVER MEDIAN WITH STAMPED CONCRETE TO MIMIC PAVERS

RAISED SEAT WALL PLANTERS -BOARD FORMED CONCRETE

STANDARD PAVER AND CONCRETE BANDING CROSSWALK AREA

#### **25**TH STREETSCAPE ELEMENTS

STANDARD DINING AREA TABLE

PATIO RAILING EXAMPLES

MOBILE PLANTER BOX

MOBILE PLANTER BOX

BISTRO STYLE STREET LIGHTING

BOARD FORMED CONCRETE PLANTERS

PUBLIC AREA BENCHES